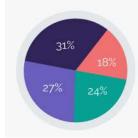

### **Course Outline**

| 1. Talent Acquisition                   | 19% |  |
|-----------------------------------------|-----|--|
| 2. HR Administration & Shared Services  | 19% |  |
| 3. Talent Management & Development      | 19% |  |
| 4. Compensation, Benefits, & Experience | 17% |  |
| 5. Employee Relations,Risk Management   | 16% |  |
| 6. HR Information Management            | 10% |  |
|                                         |     |  |