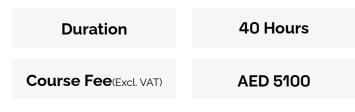

#### Includes:

- 4 Module student kit of PMI
- 1 Micro Certificate
- Study plan
- Assessments
- Application support

Examination Details: Exam Fee = US \$499.99